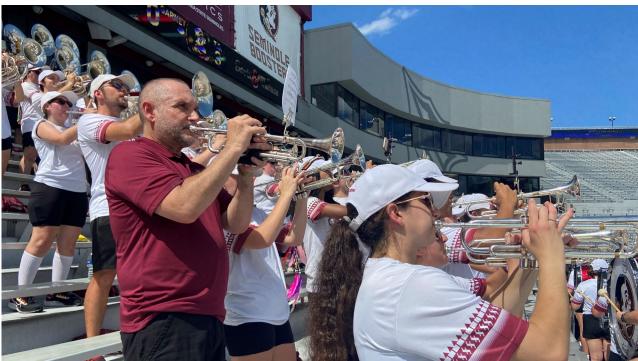

### All in the Numbers

2022 Homecoming Registration

- Registered 258
- On-Field Marching 243
- Tailgate 500
  - Seniors and staff provided free entry to tailgate.

ACC decided to exercise their 6-day option for the game.