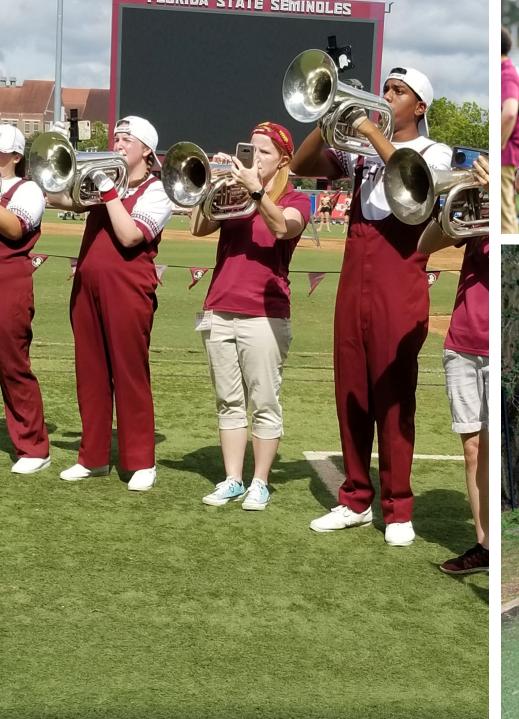

### All in the Numbers

2022 Homecoming Registration

- Registered 258
- On-Field Marching 243
- Tailgate 500
  - Seniors and staff provided free entry to tailgate.

ACC decided to exercise their 6-day option for the game.