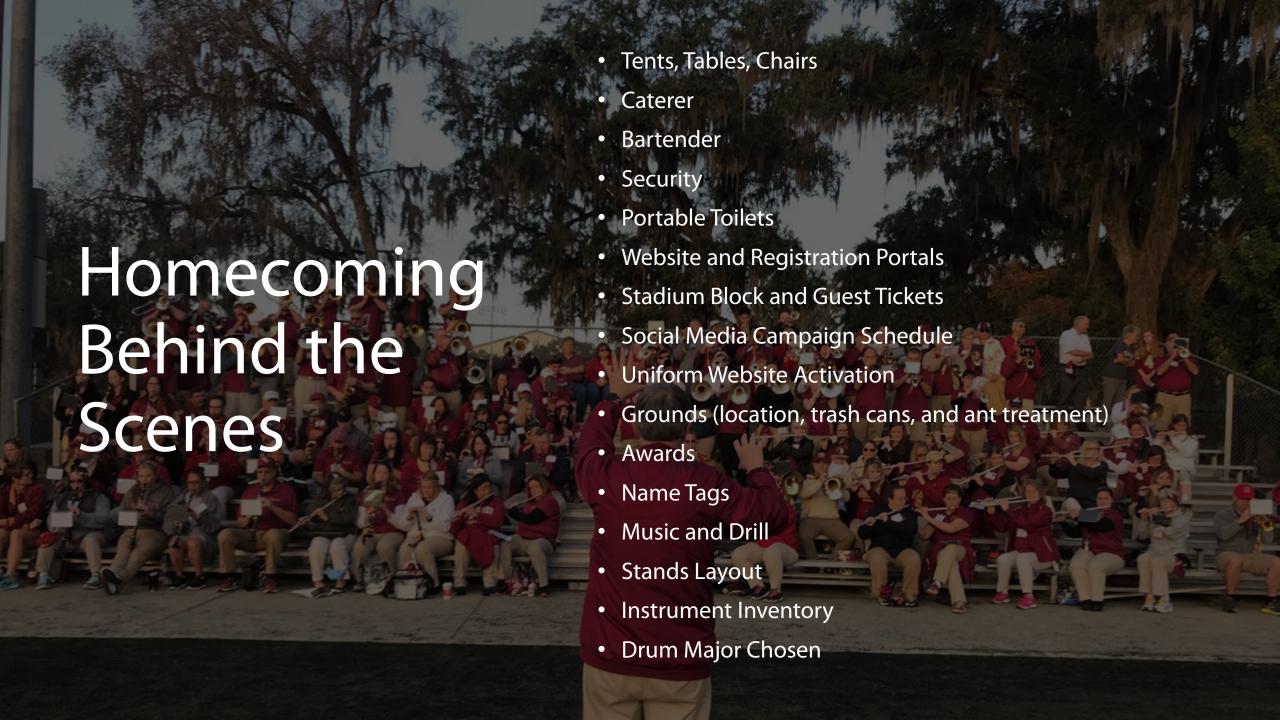

### All in the Numbers

2022 Homecoming Registration

- Registered 258
- On-Field Marching 243
- Tailgate 500
  - Seniors and staff provided free entry to tailgate.

ACC decided to exercise their 6-day option for the game.

Game time announced 1 week before game.

And then...

₩.

70W

85W

95W

90W