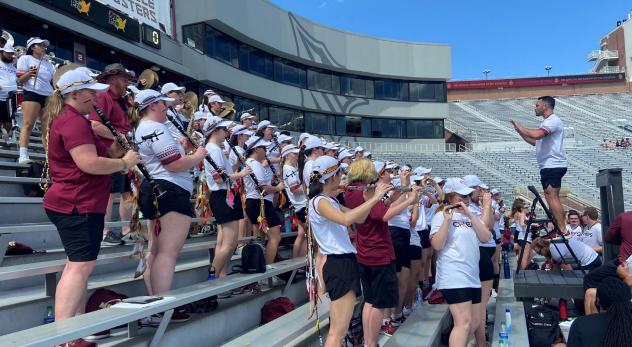

### All in the Numbers

2022 Homecoming Registration

- Registered 258
- On-Field Marching 243
- Tailgate 500
  - Seniors and staff provided free entry to tailgate.

ACC decided to exercise their 6-day option for the game.