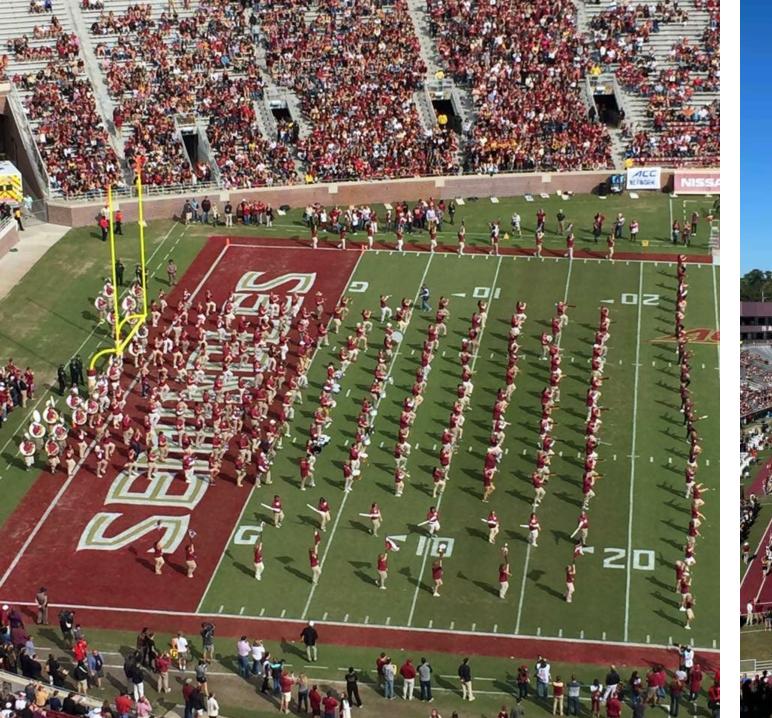

### FSU Homecoming Schedule of Events

Friday Evening Packet Pick Up

Saturday Morning Music and Field Rehearsals

FSUMCA Membership Meeting

**Tailgate** 

**Skull Session** 

March Over

Pregame

Stands Tunes

**Half Time** 

**Post Show** 

The Hymn





































Pregame











### All in the Numbers

2022 Homecoming Registration

- Registered 258
- On-Field Marching 243
- Tailgate 500
  - Seniors and staff provided free entry to tailgate.

ACC decided to exercise their 6-day option for the game.

Game time announced 1 week before game.

And then...









₩.

70W

85W

95W

90W









## Teamwork Makes the Dream Work











Swing Into Spring

















# Tips for Adapting

#### Do!

- Be flexible and patient
- Have a back up plan
- Be ready for the worst
- Build a team ready for anything
- Communicate clearly to vendors, alumni and their families
- Keep communication open with current band directors
- Keep your team's mental health in mind.

#### Don't!

- Don't feel pressured to communicate immediately. Have a well tho