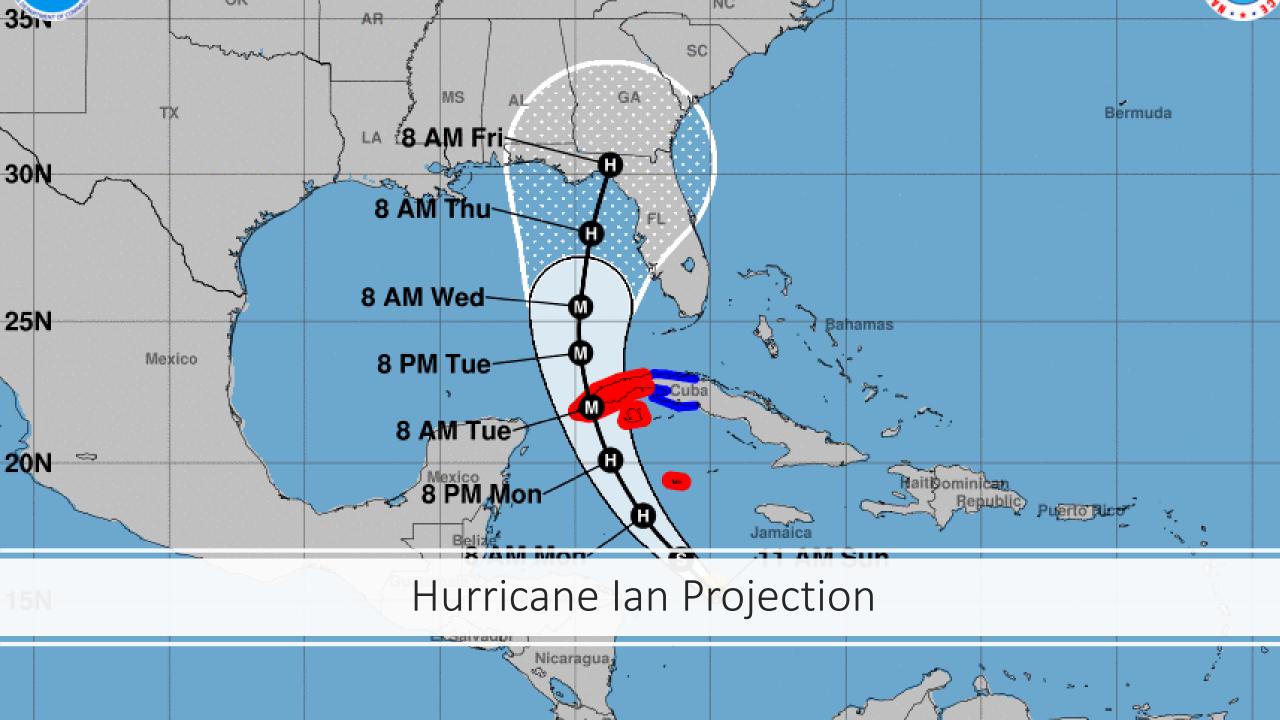

### FSU Homecoming Schedule of Events

Friday Evening Packet Pick Up

Saturday Morning Music and Field Rehearsals

FSUMCA Membership Meeting

**Tailgate** 

**Skull Session** 

March Over

Pregame

Stands Tunes

**Half Time** 

**Post Show** 

The Hymn





































Pregame











### All in the Numbers

2022 Homecoming Registration

- Registered 258
- On-Field Marching 243
- Tailgate 500
  - Seniors and staff provided free entry to tailgate.

ACC decided to exercise their 6-day option for the game.

Game time announced 1 week before game.

And then...









₩.

70W

85W

95W

90W









## Teamwork Makes the Dream Work











Swing Into Spring

















# Tips for Adapting

#### Do!

- Be flexible and patient
- Have a back up plan
- Be ready for the worst
- Build a team ready for anything
- Communicate clearly to vendors, alumni and their families
- Keep communication open with current band directors
- Keep your team's mental health in mind.

#### Don't!

- Don't feel pressured to communicate immediately. Have a well thought out response.
- Don't be an anxious presence.
  Others will feed on what you bring.
- Don't forget your team is probably all volunteers.