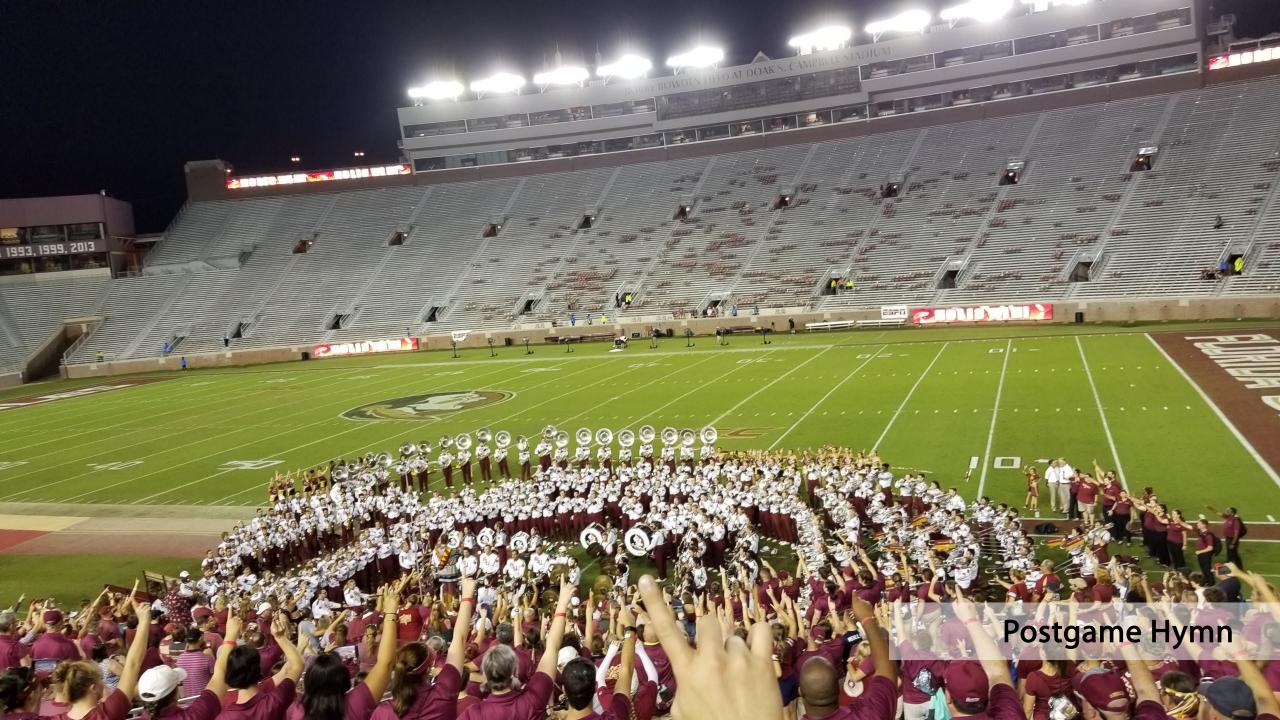

### FSU Homecoming Schedule of Events

Friday Evening Packet Pick Up

Saturday Morning Music and Field Rehearsals

FSUMCA Membership Meeting

**Tailgate** 

**Skull Session** 

March Over

Pregame

Stands Tunes

**Half Time** 

**Post Show** 

The Hymn

Pregame