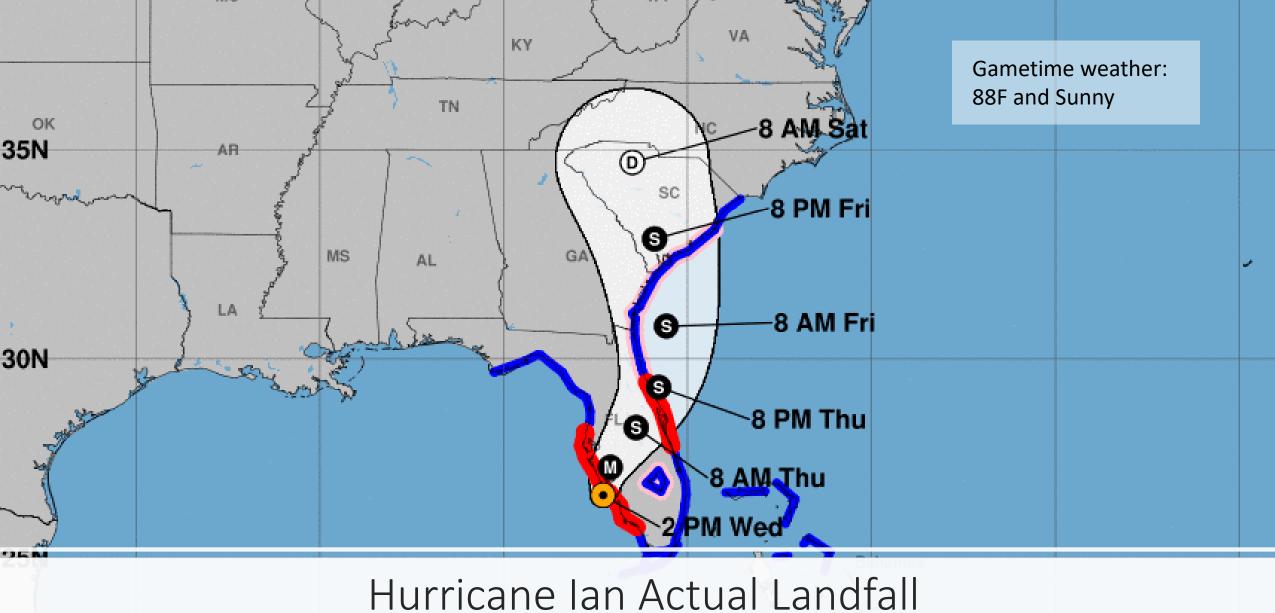

### All in the Numbers

2022 Homecoming Registration

- Registered 258
- On-Field Marching 243
- Tailgate 500
  - Seniors and staff provided free entry to tailgate.

ACC decided to exercise their 6-day option for the game.

Game time announced 1 week before game.

And then...

₩.

70W

85W

95W

90W