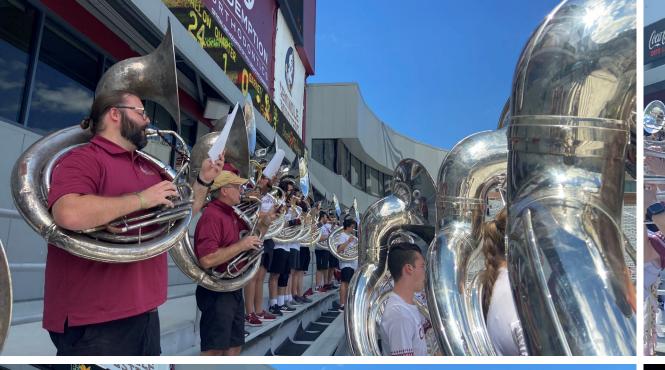

### FSU Homecoming Schedule of Events

Friday Evening Packet Pick Up

Saturday Morning Music and Field Rehearsals

FSUMCA Membership Meeting

**Tailgate** 

**Skull Session** 

March Over

Pregame

Stands Tunes

**Half Time** 

**Post Show** 

The Hymn

Pregame