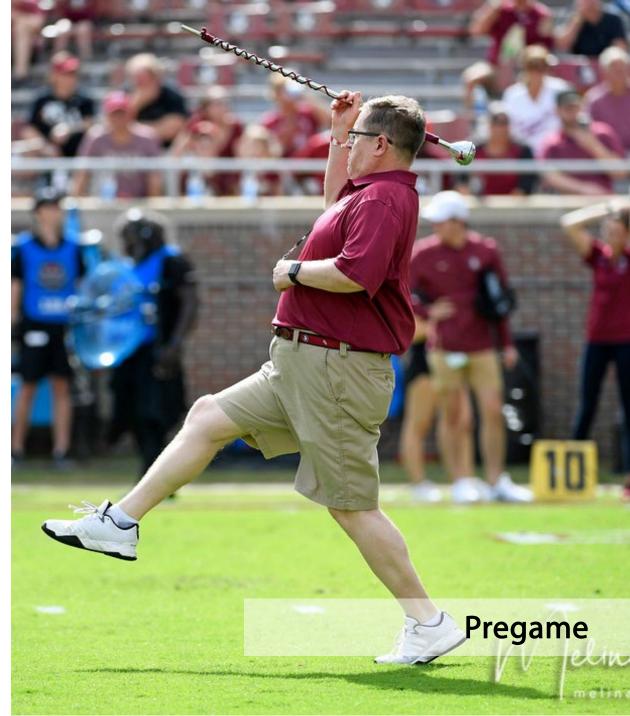

### FSU Homecoming Schedule of Events

Friday Evening Packet Pick Up

Saturday Morning Music and Field Rehearsals

FSUMCA Membership Meeting

**Tailgate** 

**Skull Session** 

March Over

Pregame